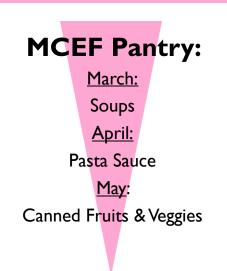

April 17 & May 29 6 - 9 p.m.

Kid-friendly, fellowship time that includes dinner, crafts & games. Registration information & volunteer sign-up sheets are in the Commons.

Cost: One item/child for the MCEF food pantry.